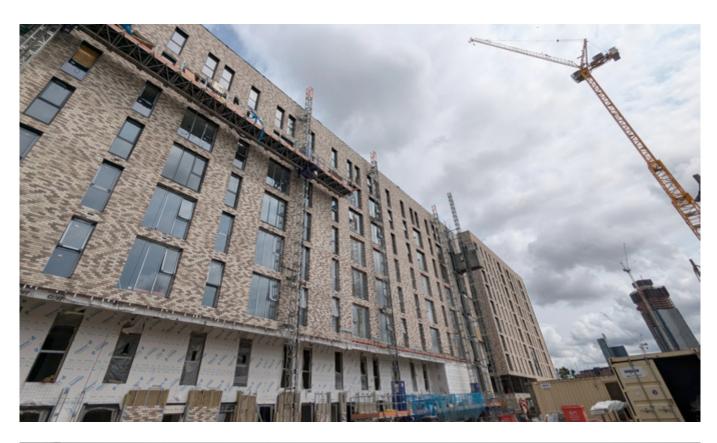

#### Façade / Externals

All cladding and windows to the South, East and West elevations are now complete, the window clean is in progress and the mast climber access is due to be stripped shortly to allow external works with paving, roads and planters commencing installation.

### **Externals**

Brickslip cladding to North Elevations to be sufficiently progressed from floor 7-2

Install parapet cappings

Strip mast climber access equipment

Preparation for external hardstanding areas will be underway shortly.

# On site construction images