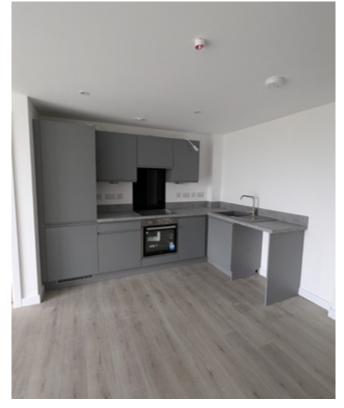

Levels 2 carpets are installed along with internal doors and decoration nearing completion, kitchen appliances due shortly.

All communal spaces are carpeted, riser cupboard doors are being installed, the lifts are due to be delivered in the next 3 weeks to commence installation. Final electrical fittings are being installed.

# On site construction images