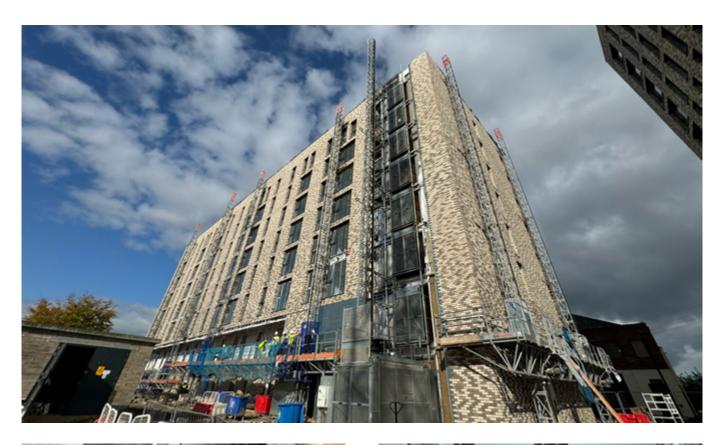

#### Façade / Externals

All cladding and windows to the South, East and West Elevations are now complete, with the access equipment surrounding the building starting to be stripped. The North Elevation is making good progress with the cladding installations well underway. External works are progressing well, with the road installations ongoing.

#### **Externals**

Brickslip cladding to North Elevations to continue to completion.

Continue with water and electrical installations to the building.

Commence the road construction to tarmac level and hard landscaping around the building.