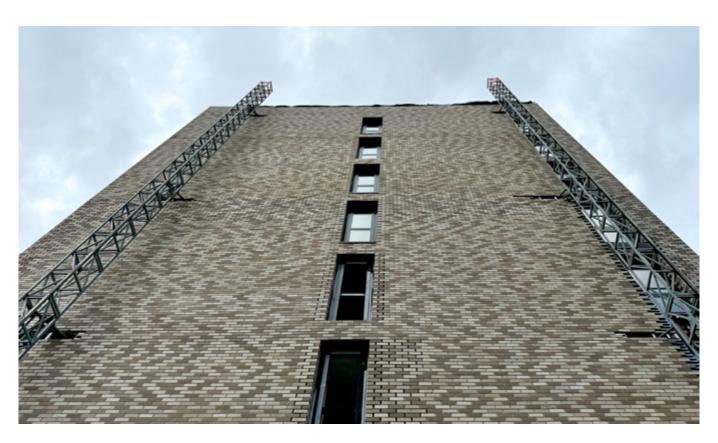

#### Façade / Externals

All cladding and windows to the South, East and West elevations are now complete. The North elevation is making good progress with the cladding installations well underway. External works are progressing well, with the road installations ongoing.

#### **Externals**

Brickslip cladding to North elevations to continue to completion.

Strip mast climbers to three sides of the building to allow externals to be completed.

Continue with water and electrical installations to the building.