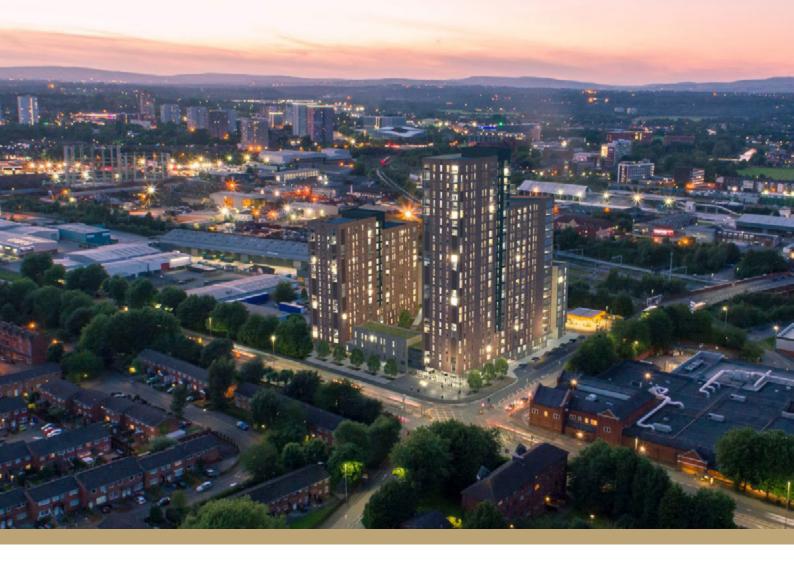

# **Construction Update**

September 2024

#### Façade / Externals

All cladding and windows to the South, East and West elevations are now complete. The North elevation is making good progress with the cladding installations well underway. External works are progressing well, with the road installations ongoing.

#### **Externals**

Brickslip cladding to North elevations to continue to completion.

Strip mast climbers to three sides of the building to allow externals to be completed.

Continue with water and electrical installations to the building.