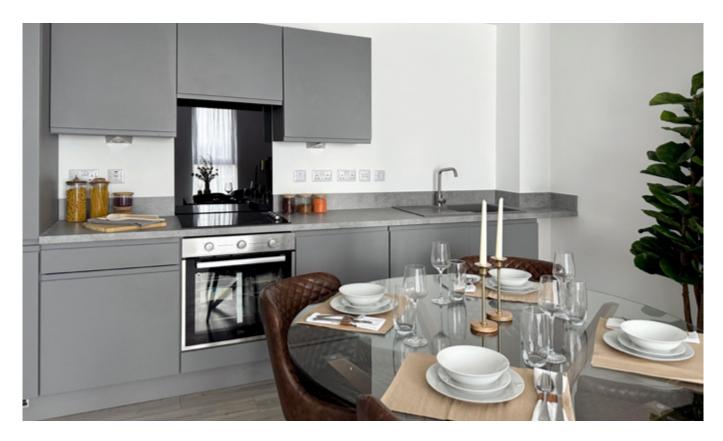

#### **Townhouses Ground to First floor**

Kitchen installations are ongoing, along with the internal doors and joinery items being installed. Tiling to plots is underway and sanitary ware and electrical installations are also underway.

#### **Townhouses**

Continue with kitchen installation and all joinery, plumbing and electrical fixings.