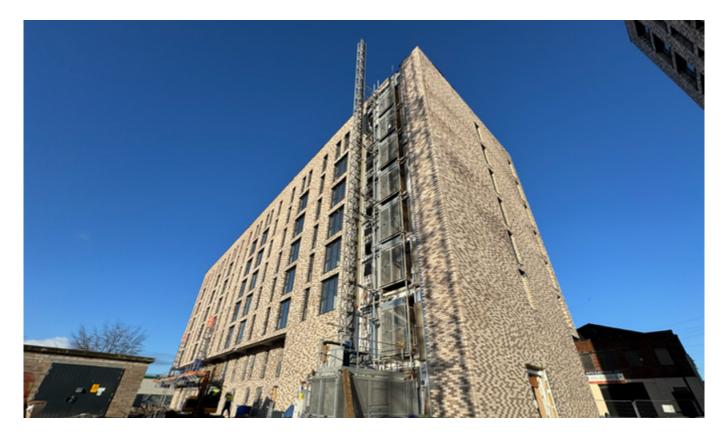

### Façade / Externals

3 elevations are complete with the access equipment now stripped.. The North Elevation cladding is nearing completion and the external works are underway.

Planned works in the next period

### Externals

Brickslip cladding to North Elevations to continue to completion.

Connect the building with water and electric new supplies.

Continue the road construction to tarmac level and hard landscaping around the building.