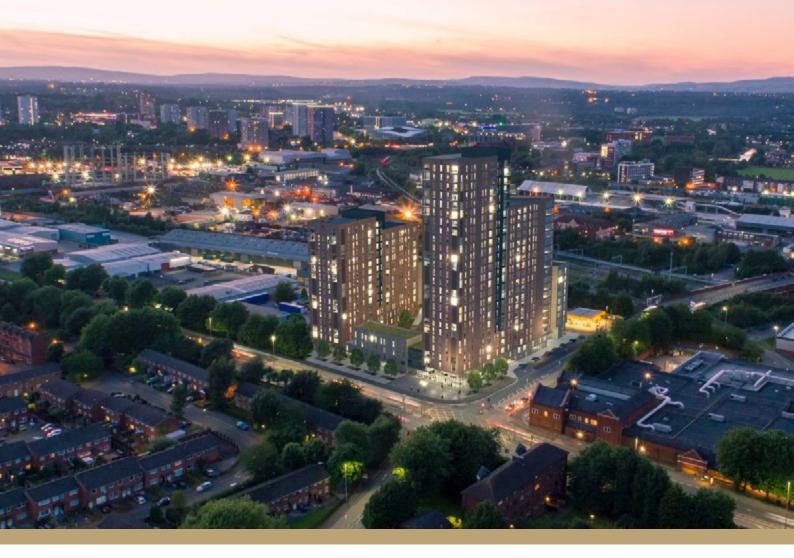

# **Construction Update**

December 2024



www.sourceddevelopmentgroup.com

### Current status on site

### Block C Internals Apartments Level 2-7

Levels 7-2 all plots complete.

All communal spaces are complete, along with lift installation.

Apartments are going through their final quality checks for completion.

### Façade / Externals

3 elevations are complete with the access equipment now stripped.. The North Elevation cladding is nearing completion and the external works are underway.

Planned works in the next period

### Townhouses – GF & Level 1

All kitchens are installed, tiling is complete, plumbing and electrical installations are complete.

Hard flooring is complete, with the carpets now nearing completion.

All joinery is complete and decoration is to commence shortly.