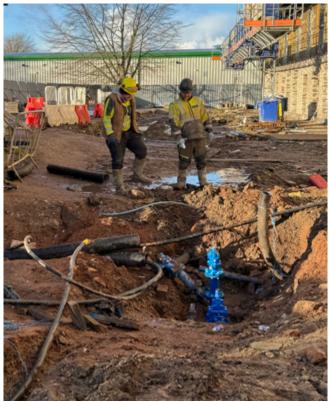

### Car park / Bin store / Common Areas / Plant room

Plant room installations are complete.

Water connections are due on site this month, with the initial infrastructure works already complete.

Electrical infrastructure has been installed, the final connections between the differing substations is due to on site shortly. All legals have been completed, and the electric provider has been requested to connect the building, which should be this month.

### Externals

Brickslip cladding to North Elevations to continue to completion.

Connect the building with water and electric new supplies.

Continue the road construction to tarmac level and hard landscaping around the building.