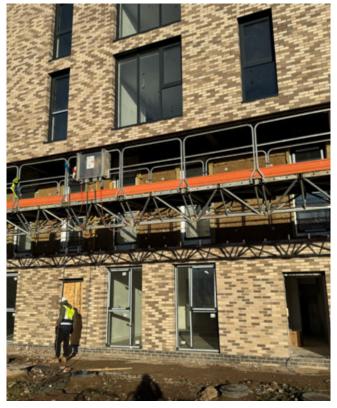

### Façade / Externals

3 elevations are complete with the access equipment now stripped.. The North Elevation cladding is nearing completion and the external works are underway.

Planned works in the next period

### Externals

Brickslip cladding to North Elevations to continue to completion.

Connect the building with water and electric new supplies.

Continue the road construction to tarmac level and hard landscaping around the building.

# On site construction images