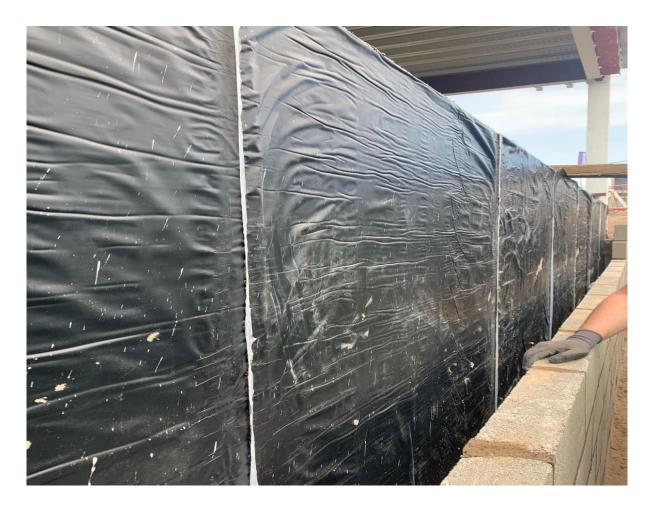

20 June 2022

20 June 2022

Newry Construction Ltd

(2) Tanking to the internal concrete wall.

(3) Works progress below the ground floor slab. Tanking to the lift pit. Below ground drainage commencing.