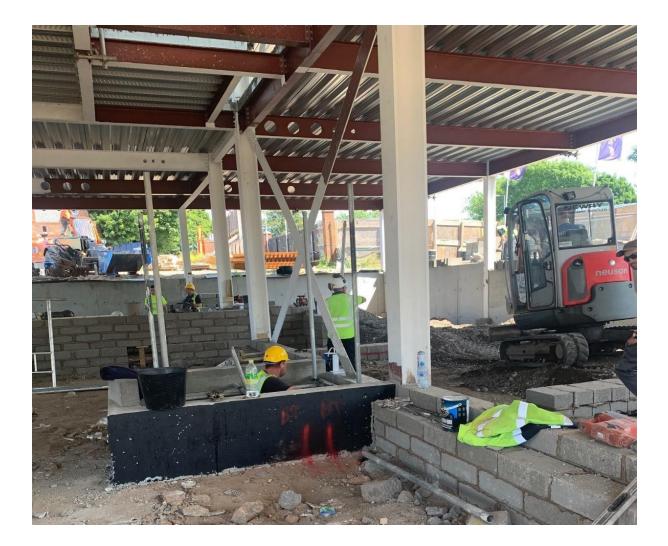

## Site and Building Photographs.

(1) Photos, showing frame progress. Metal deck flooring, concrete to the floors, frame fire paint protection.

20 June 2022

Newry Construction Ltd

Page | 5

Newry Construction Ltd