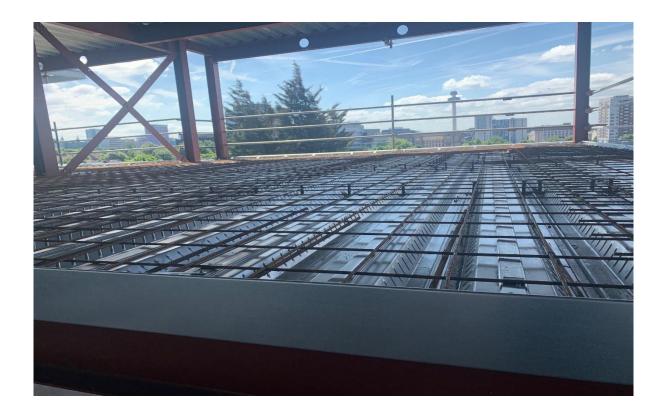

## Site and Building Photographs.

(1) Photos, showing frame progress. Metal deck flooring, concrete to the floors, frame fire paint protection.

20 June 2022

Newry Construction Ltd

Page | 5

Newry Construction Ltd